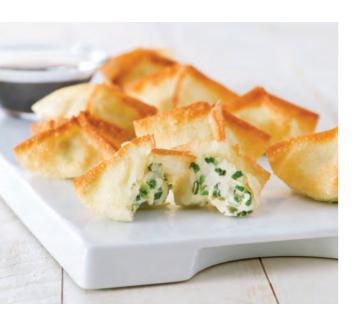

### UNMATCHED VERSATILITY

- ★ Works across your lineup to add richer, deeper dairy flavor to multiple dishes
- ★ Perfect for everything from sauces, dips and fillings to cheese cakes and wontons